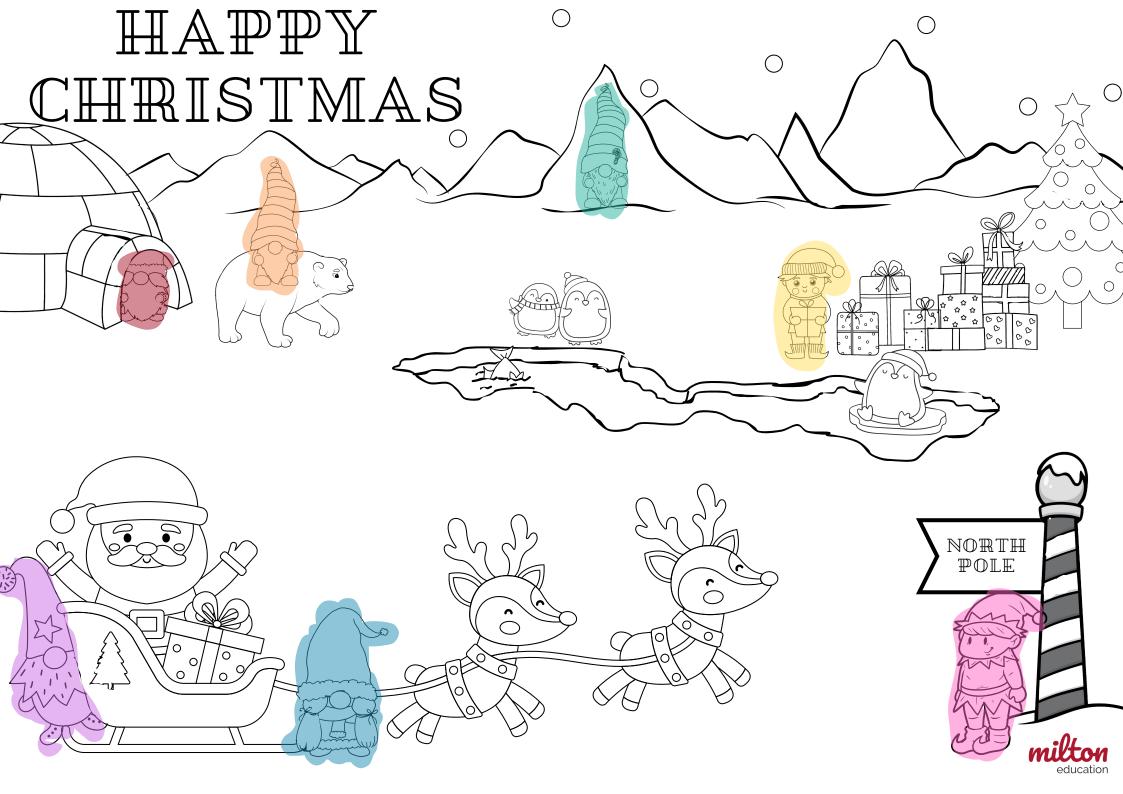

## Instructions:

1. Find the elves in the drawing and colour them based on the sentences below!

- a. There is an orange elf on the polar bear
- b. There is a green elf in front of the mountain.
- c. There is a red elf in the igloo.
- d. There is a purple elf behind Santa's sleigh.
- e. There is a yellow elf next to the presents.
- f. There is a blue elf between the sleigh and the reindeer.
- g. There is a pink elf under the North Pole sign.
- 2. Match the sentences to the correct elf!
- 3. Draw a hidden elf in your picture and ask a partner to find it!