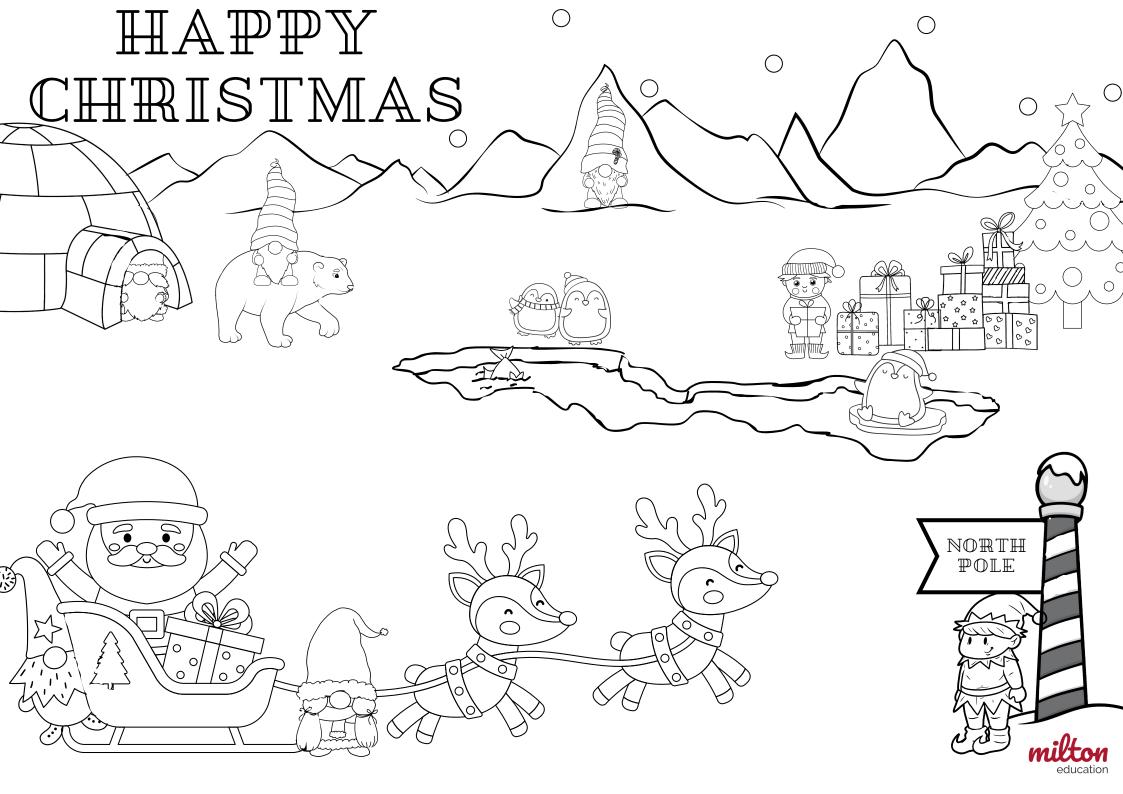

## Instructions:

1. Find the elves in the drawing and colour them based on the sentences below!

- a. There is an orange elf on the polar bear
- b. There is a green elf in front of the mountain.
- c. There is a red elf in the igloo.
- d. There is a purple elf behind Santa's sleigh.
- e. There is a yellow elf next to the presents.
- f. There is a blue elf between the sleigh and the reindeer.
- g. There is a pink elf under the North Pole sign.
- 2. Match the sentences to the correct elf!
- 3. Draw a hidden elf in your picture and ask a partner to find it!